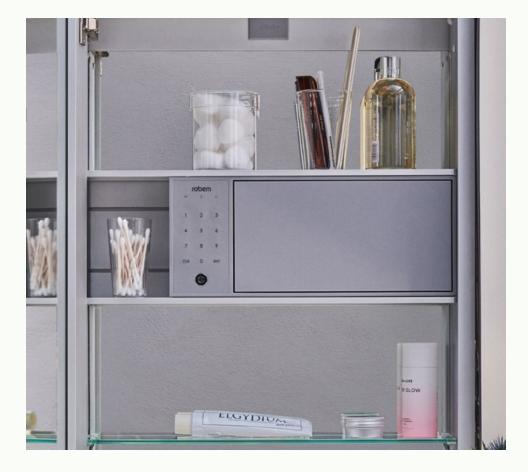

#### **Electric Upgrade**

Power your styling tools and recharge your devices with built-in electrical outlets and USB ports — so you can stay connected without cluttering up your space.

#### Includes:

- Slow-Close Hinges
- Push-to-Open Kit
- Magnetic Storage Strip
- Interior Lighting
- USB Charging Ports
- Electrical Outlets
- Phone Holder
- Sliding Magnification Mirror
- Quick Caddy