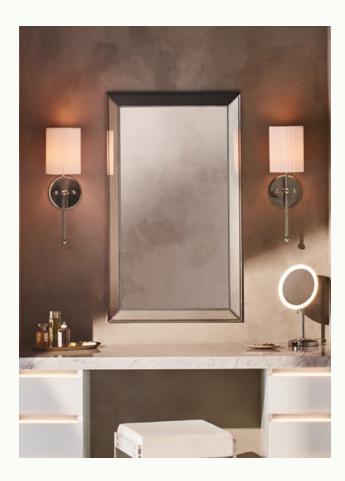

#### THE FACET

From geometric accent pieces to angular glass skyscrapers, the facet can elevate any design with its three-dimensional beauty and jewel-like radiance. The Murray Hill Collection features a faceted frame that brings texture, depth, and elegance into your bathroom space.

### **Facet Medicine Cabinet and Mirror**

Stunning design meets state-of-the-art functionality, with thoughtful features that simplify the daily routine. Available in two finishes, the hand-constructed faceted frame reflects light in multiple directions, echoing the eye-catching cut of a gemstone.

Chrome

Cabinet:  $20"W \times 36"H \times 4"D$  recessed cabinet 24" W × 40- $\frac{3}{4}$ " H with frame

> Mirror: 24" W × 40- $\frac{3}{4}$ " H with frame