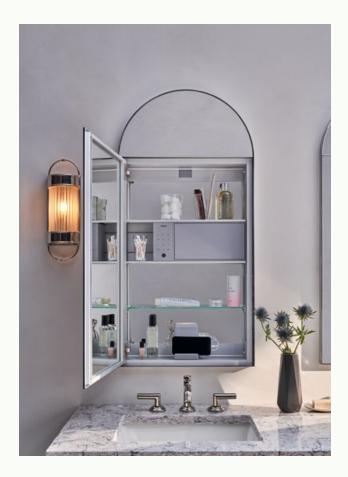

# **Enhance Your Storage Space**

An optional Electric Upgrade adds innovative features and organizational tools to your cabinet.

### **Sliding Magnification Mirror**

Integrated into the interior of the cabinet door, a height-adjustable magnification mirror ensures perfect positioning for close-up grooming tasks.

#### **Quick Caddy**

With five compartments to keep smaller tools and accessories organized, use the swivel feature to rotate the Quick Caddy outside the cabinet, then simply close the door for access to your mirror and your must-have items.