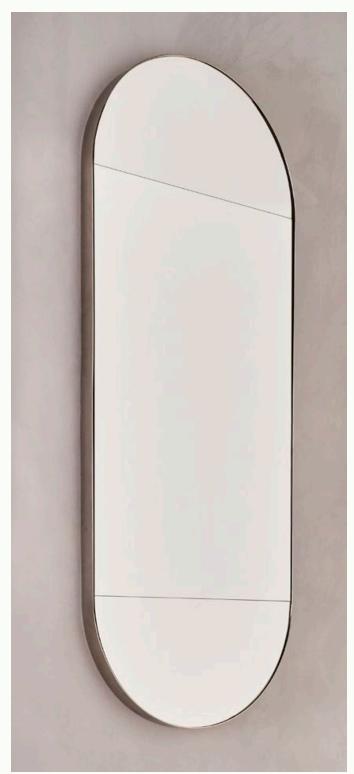

### **Pill Medicine Cabinet**

Add height and harmony without forgoing functionality. The innovative design nestles a recessed cabinet within the soft curves of a framed pill mirror, allowing for optimal flexibility when installing in small spaces or accommodating a tall faucet.

Polished Stainless Steel

Matte Black

 $20" \, \text{W} \times 30" \, \text{H} \times 4" \, \text{D}$  recessed cabinet 50" H with frame and surround

When installed, Murray Hill cabinet doors, frame, and mirror surround are all flush and stand 1" off the wall.