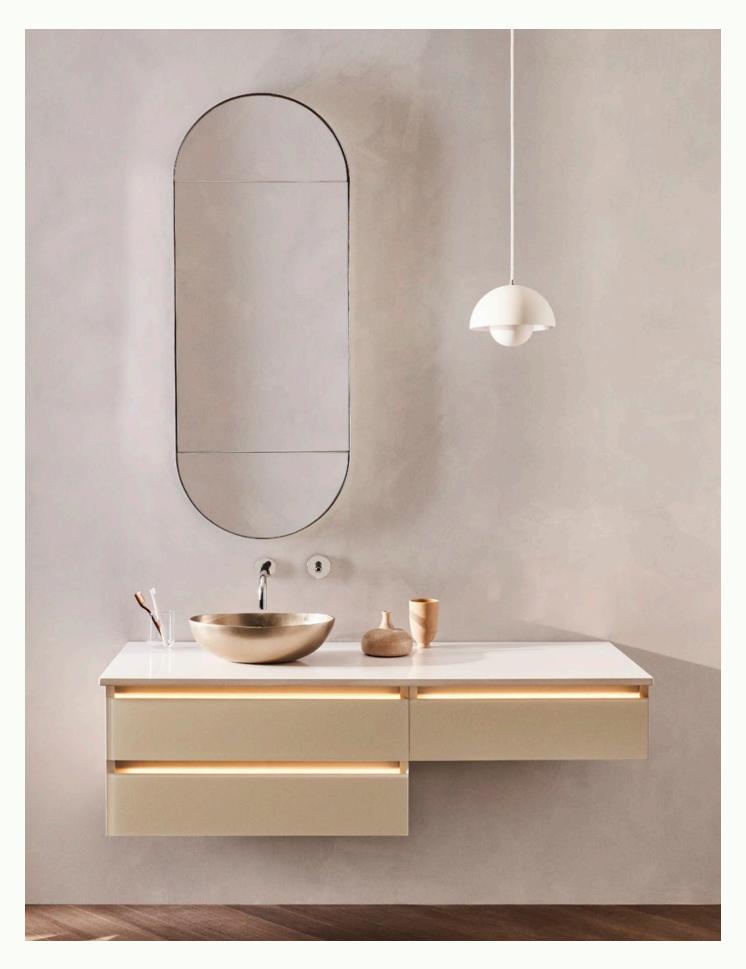

#### THE FACET

From geometric accent pieces to angular glass skyscrapers, the facet can elevate any design with its three-dimensional beauty and jewel-like radiance. The Murray Hill Collection features a faceted frame that brings texture, depth, and elegance into your bathroom space.

### **Facet Medicine Cabinet and Mirror**

Stunning design meets state-of-the-art functionality, with thoughtful features that simplify the daily routine. Available in two finishes, the hand-constructed faceted frame reflects light in multiple directions, echoing the eye-catching cut of a gemstone.