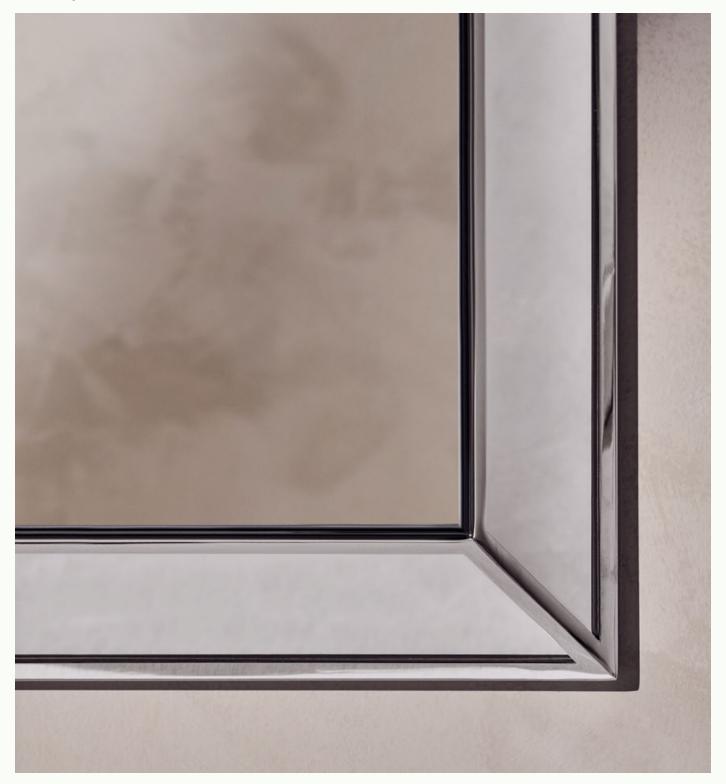

#### THE FACET

From geometric accent pieces to angular glass skyscrapers, the facet can elevate any design with its three-dimensional beauty and jewel-like radiance. The Murray Hill Collection features a faceted frame that brings texture, depth, and elegance into your bathroom space.

### **Facet Medicine Cabinet and Mirror**

Stunning design meets state-of-the-art functionality, with thoughtful features that simplify the daily routine. Available in two finishes, the hand-constructed faceted frame reflects light in multiple directions, echoing the eye-catching cut of a gemstone.