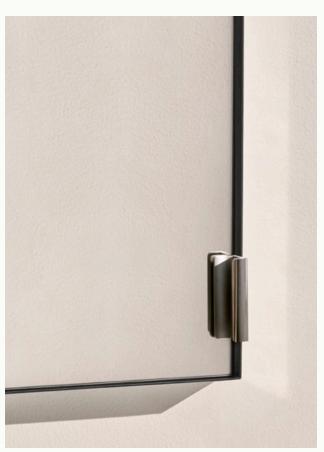

Polished Stainless Steel

Matte Black

 $20" \, \text{W} \times 30" \, \text{H} \times 4" \, \text{D}$  recessed cabinet 50" H with frame and surround

When installed, Murray Hill cabinet doors, frame, and mirror surround are all flush and stand 1" off the wall.

#### OPTIONAL HANDLE

Constructed from solid stainless steel with a polished finish, an optional handle provides an easy-to-reach alternative to the hidden pull on the door edge — ideal for multi-cabinet arrays.