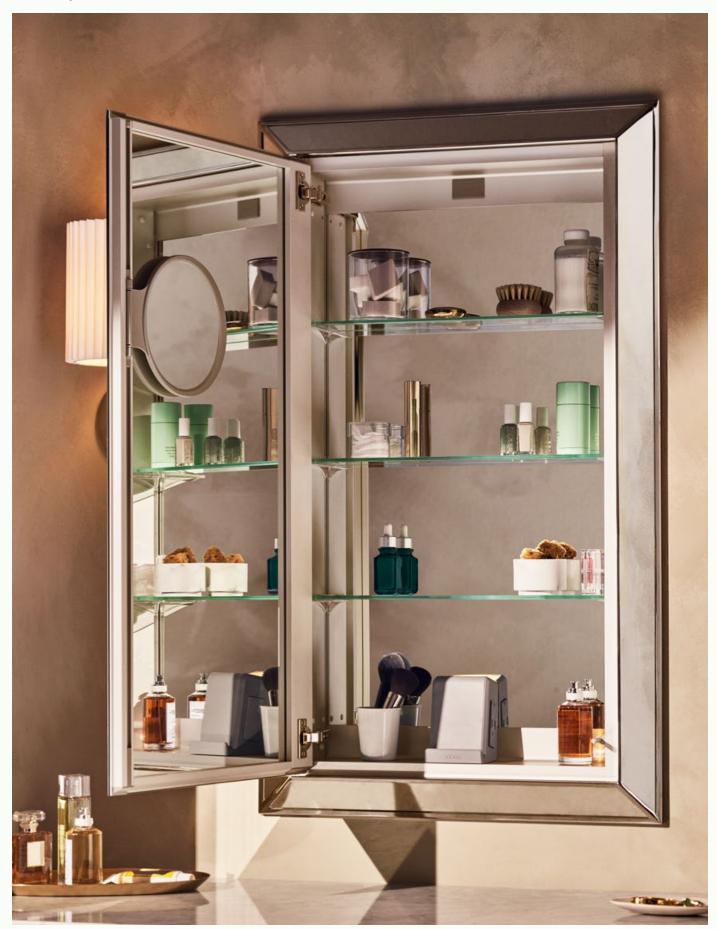

# **Enhance Your Storage Space**

An optional Electric Upgrade adds innovative features and organizational tools to your cabinet.

#### Slow-Close Hinges

Prevent slamming, reduce wear and tear on your cabinet, and ensure a soft closure every time.

#### **Electric Upgrade**

Power your styling tools and recharge your devices with built-in electrical outlets and USB ports — so you can stay connected without cluttering up your space.

### **Sliding Magnification Mirror**

Integrated into the interior of the cabinet door, a height-adjustable magnification mirror ensures perfect positioning for close-up grooming tasks.

#### Includes:

- Slow-Close Hinges
- Push-to-Open Kit
- Magnetic Storage Strip
- Interior Lighting
- USB Charging Ports
- Electrical Outlets
- Phone Holder
- Sliding Magnification Mirror
- Quick Caddy

#### **Quick Caddy**

With five compartments to keep smaller tools and accessories organized, use the swivel feature to rotate the Quick Caddy outside the cabinet, then simply close the door for access to your mirror and your must-have items.