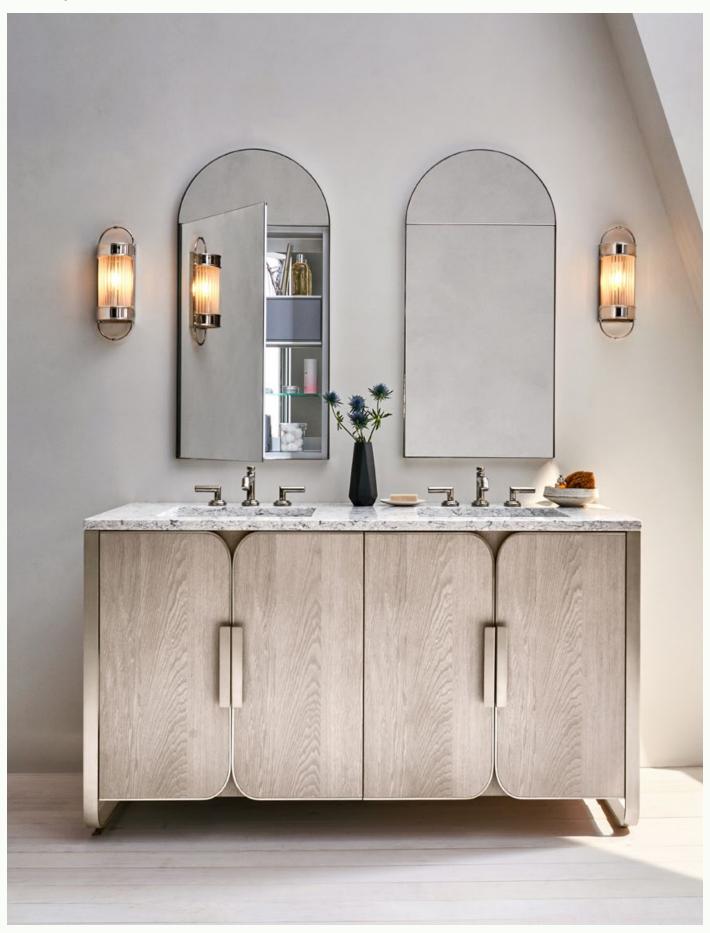

# **Arch Medicine Cabinet**

The timeless sophistication of a traditional arch mirror can soften the edges of a modern bathroom design or complement the organic beauty of natural elements in the space.

Polished Stainless Steel

Matte Black

20" W × 30" H × 4" D recessed cabinet 40" H with frame and surround