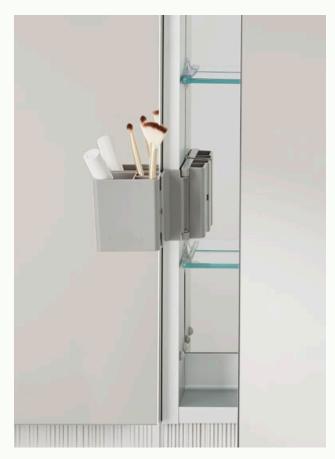

#### **Quick Caddy**

With five compartments to keep smaller tools and accessories organized, use the swivel feature to rotate the Quick Caddy outside the cabinet, then simply close the door for access to your mirror and your must-have items.