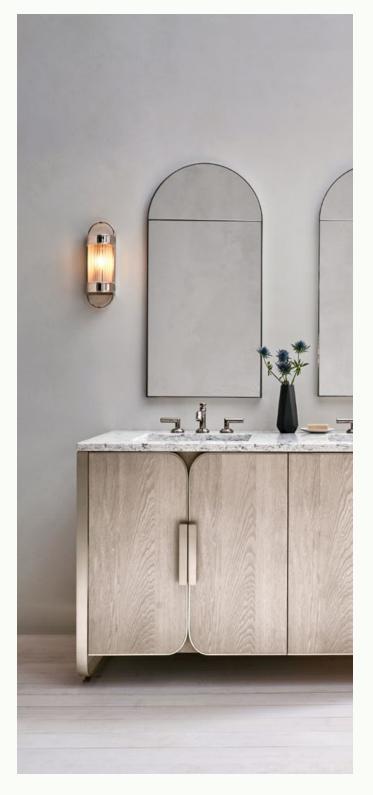

#### THE PILL AND ARCH

Throughout centuries of design evolution, the arch has endured as an architectural element that adds beauty, balance, and an inviting sense of openness. The Murray Hill Collection features a traditional arch shape and contemporary pill shape that make a dramatic visual impact while lending softness to your space.

### **Pill Medicine Cabinet**

Add height and harmony without forgoing functionality. The innovative design nestles a recessed cabinet within the soft curves of a framed pill mirror, allowing for optimal flexibility when installing in small spaces or accommodating a tall faucet.

# **Arch Medicine Cabinet**

The timeless sophistication of a traditional arch mirror can soften the edges of a modern bathroom design or complement the organic beauty of natural elements in the space.

Polished Stainless Steel