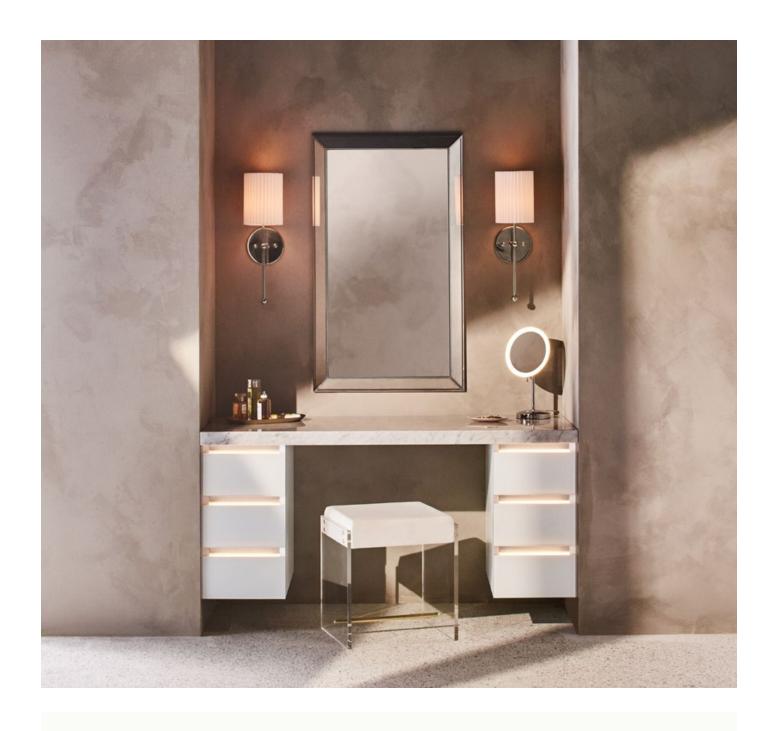

#### THE FACET

From geometric accent pieces to angular glass skyscrapers, the facet can elevate any design with its three-dimensional beauty and jewel-like radiance. The Murray Hill Collection features a faceted frame that brings texture, depth, and elegance into your bathroom space.

### **Facet Medicine Cabinet and Mirror**

Stunning design meets state-of-the-art functionality, with thoughtful features that simplify the daily routine. Available in two finishes, the hand-constructed faceted frame reflects light in multiple directions, echoing the eye-catching cut of a gemstone.