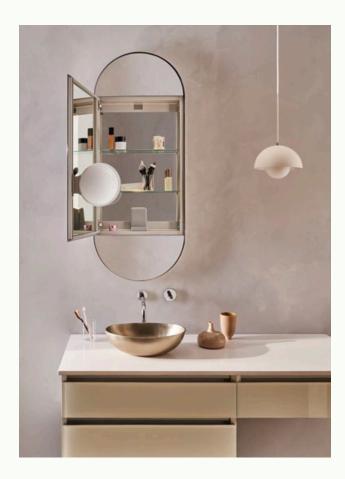

#### NEW FACET MEDICINE CABINET AND MIRROR

page 4

#### THE FACET

From geometric accent pieces to angular glass skyscrapers, the facet can elevate any design with its three-dimensional beauty and jewel-like radiance. The Murray Hill Collection features a faceted frame that brings texture, depth, and elegance into your bathroom space.

### **Facet Medicine Cabinet and Mirror**

Stunning design meets state-of-the-art functionality, with thoughtful features that simplify the daily routine. Available in two finishes, the hand-constructed faceted frame reflects light in multiple directions, echoing the eye-catching cut of a gemstone.

Chrome

Cabinet:  $20"W \times 36"H \times 4"D$  recessed cabinet 24" W × 40- $\frac{3}{4}$ " H with frame

> Mirror: 24" W × 40- $\frac{3}{4}$ " H with frame