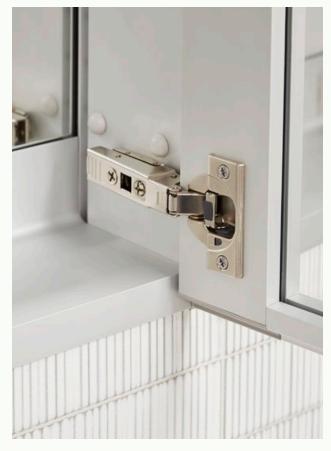

#### Slow-Close Hinges

Prevent slamming, reduce wear and tear on your cabinet, and ensure a soft closure every time.