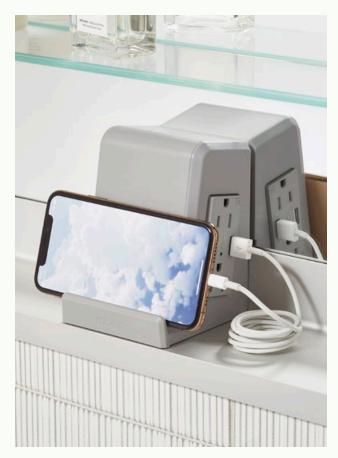

#### **Electric Upgrade**

Power your styling tools and recharge your devices with built-in electrical outlets and USB ports — so you can stay connected without cluttering up your space.

#### Includes:

- Slow-Close Hinges
- Push-to-Open Kit
- Magnetic Storage Strip
- Interior Lighting
- USB Charging Ports
- Electrical Outlets
- Phone Holder
- Sliding Magnification Mirror
- Quick Caddy