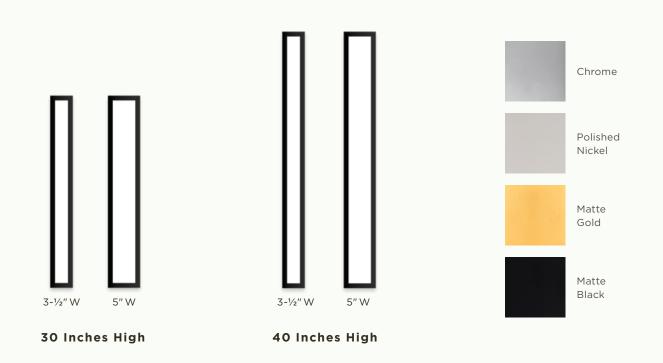

# SIZES

### METAL ENDCAP FINISHES

Chrome

Polished Nickel

Brass

Matte Black

robern.com/lighting