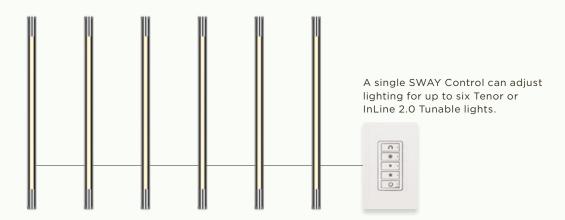

# SWAY™ Light Control

Effortlessly change the atmosphere in a room at the touch of a button, creating luxuriously adaptive lighting schemes that enhance the way the space is used throughout the day.

Our proprietary SWAY Control provides unparalleled control over the room lighting environment with one-touch dimming, color tuning, and personalized presets so your desired ambiance is always one touch away.

### Wallplate sold separately