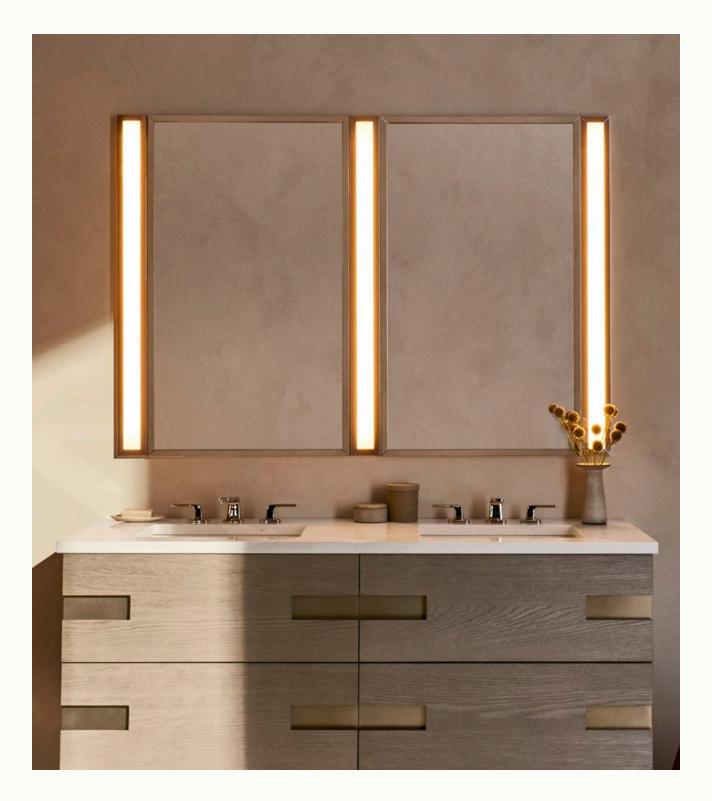

# **Optimal Lighting For Your Routine**

See yourself in the best light and prepare for the day ahead with bright, consistent lighting that perfectly illuminates the face. Vertical lighting illuminates the face at eye level and casts diffused light from two directions, eliminating glare and shadows for optimal visibility.

# QUALITY AND DIRECTION OF LIGHT

Vertical lighting illuminates the face at eye level and casts diffused light from two directions, eliminating glare and shadows for optimal visibility.

robern.com/lighting

# **Modular Lighting**

Vertical lighting pairs seamlessly with Robern medicine cabinets and mirrors to create bespoke solutions.

robern.