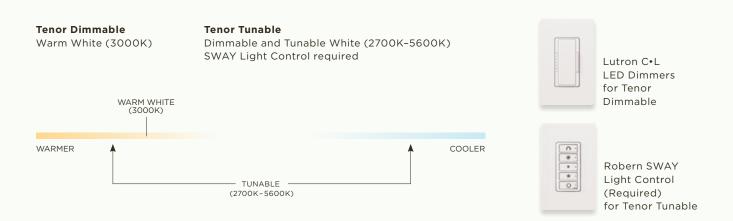

# **Tenor Lighting**

Set the tone for any occasion with two levels of lighting control. Tenor Dimmable Lighting provides energy-efficient LED lighting with flicker-free dimming for ideal brightness. Tenor Tunable Lighting pairs with our proprietary SWAY Control for one-touch dimming, color tuning, and personalized presets (required, see page 22).

# Warm White (3000K) Controllable features: • Dimmable WARM WHITE (3000K) Lutron C•L LED Dimmers