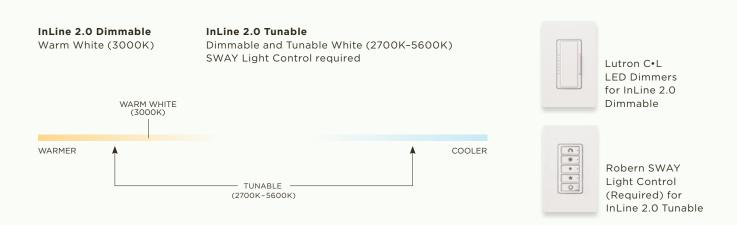

# InLine 2.0 Lighting

Distinctive design. Seamless flexibility. Available in modular and sconce options, InLine Lighting adds modern elegance to your design. Perfectly illuminate any task with dimmable LED lighting and our state-of-the-art tunable lighting option.

### LIGHTING OPTIONS

robern.