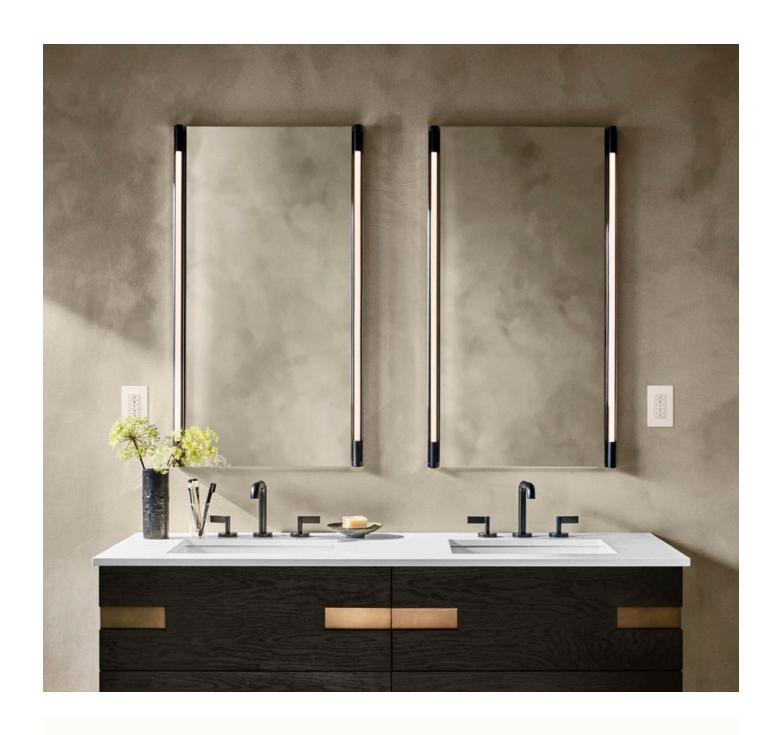

# **ROBERN LIGHTING**

Streamline your design with the sleek profile and unparalleled versatility of vertical lighting. Our modular lighting solutions are designed to pair seamlessly with Robern medicine cabinets and mirrors, or stand alone as a sconce — so you can create bespoke solutions in the bathroom and beyond. Thoughtful features like dimming and color tuning transform the daily routine into a personalized wellness ritual.

# **Modular Lighting**

Vertical lighting pairs seamlessly with Robern medicine cabinets and mirrors to create bespoke solutions.

robern.

# LIGHTING COLLECTIONS

Discover the exceptional design flexibility of Robern lighting. Add a touch of modern artistry with a standalone sconce, or pair our modular lighting with Robern medicine cabinets and mirrors to create a personalized lighting solution that fits flawlessly in your space. Industry-leading technology — like flicker-free dimming, color tuning, and innovative lighting control — helps you set the tone for your day with a single touch.