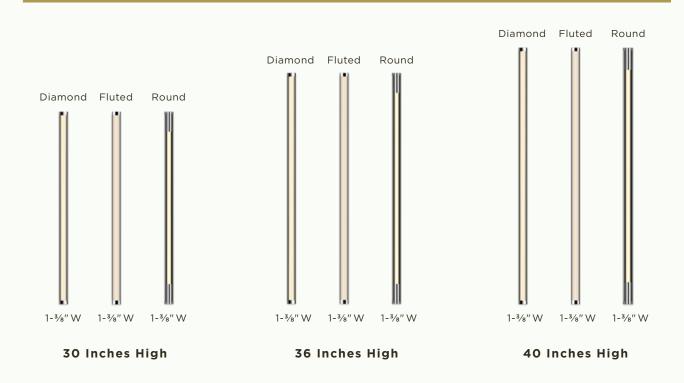

# STYLE OPTIONS

**Diamond**Add a luxe touch to your design with an elegant diamond form.

Subtle fluted detailing perfectly complements a more traditional aesthetic.

Create contrast with bold, eyecatching round metal accents.

# SIZES