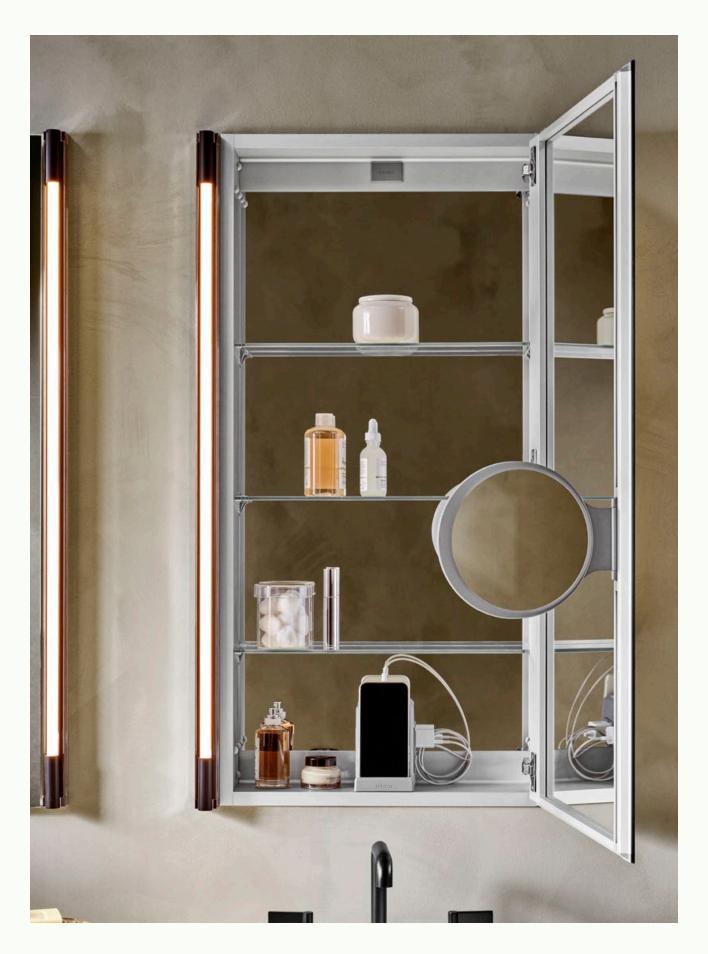

# **Optimal Lighting For Your Routine**

See yourself in the best light and prepare for the day ahead with bright, consistent lighting that perfectly illuminates the face. Vertical lighting illuminates the face at eye level and casts diffused light from two directions, eliminating glare and shadows for optimal visibility.

# QUALITY AND DIRECTION OF LIGHT

Vertical lighting illuminates the face at eye level and casts diffused light from two directions, eliminating glare and shadows for optimal visibility.

robern.com/lighting

# **Modular Lighting**

Vertical lighting pairs seamlessly with Robern medicine cabinets and mirrors to create bespoke solutions.

robern.