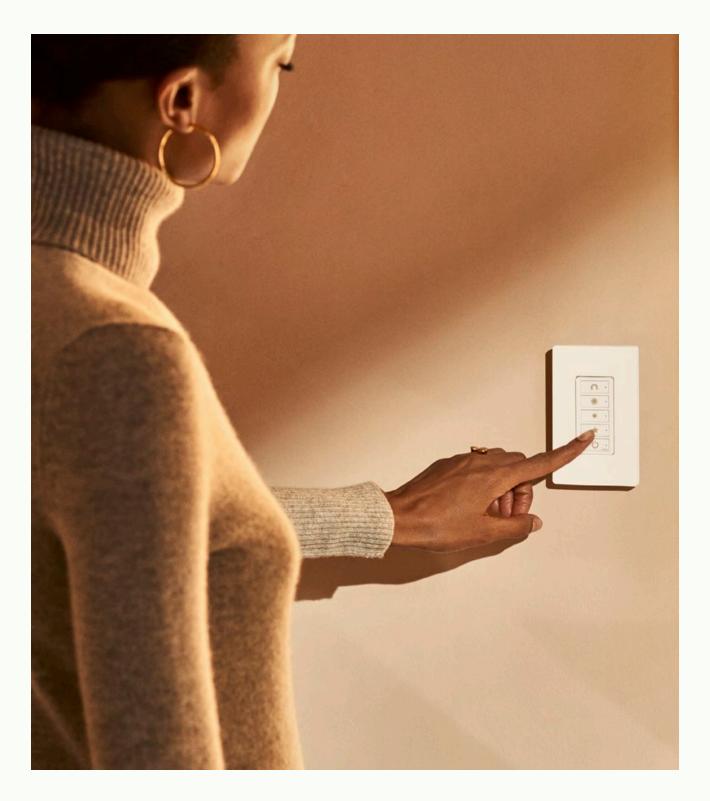

# SWAY™ Light Control

Effortlessly change the atmosphere in a room at the touch of a button, creating luxuriously adaptive lighting schemes that enhance the way the space is used throughout the day.

Our proprietary SWAY Control provides unparalleled control over the room lighting environment with one-touch dimming, color tuning, and personalized presets so your desired ambiance is always one touch away.

### Wallplate sold separately