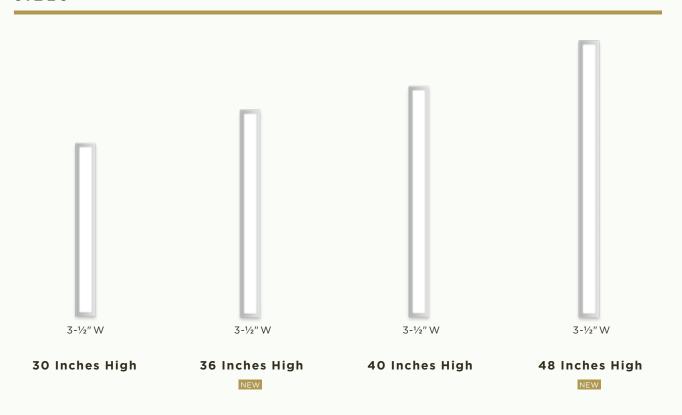

IONS



# InLine 2.0 Lighting

With subtle mirrored framing for a seamless and modern aesthetic, InLine Modular Lighting pairs flawlessly with Robern medicine cabinets and mirrors for exceptional design flexibility and a complete experience, while InLine Sconce can add a gentle ambiance or element of artistry to the home.



# TYPES

\_

# Modular

Pair with Robern medicine cabinets and mirrors to create a bespoke solution.

### $\triangleright$

# Sconce

Add precision lighting and ambiance anywhere you need it.





# InLine 2.0 Lighting

Distinctive design. Seamless flexibility. Available in modular and sconce options, InLine Lighting adds modern elegance to your design. Perfectly illuminate any task with dimmable LED lighting and our state-of-the-art tunable lighting option.

# SIZES



### LIGHTING OPTIONS



robern.



# SWAY™ Light Control

Effortlessly change the atmosphere in a room at the touch of a button, creating luxuriously adaptive lighting schemes that enhance the way the space is used throughout the day.



Our proprietary SWAY Control provides unparalleled control over the room lighting environment with one-touch dimming, color tuning, and personalized presets so your desired ambiance is always one touch away.



### Wallplate sold separately



# Color Tuning

Tap multiple times to quickly tune color temperature. Press and hold to fine-tune color temperature.



# Increase Brightness

Tap multiple times to quickly increase brightness. Press and hold to smoothly increase brightness.



# Decrease Brightness

Tap multiple times to quickly decrease brightnes