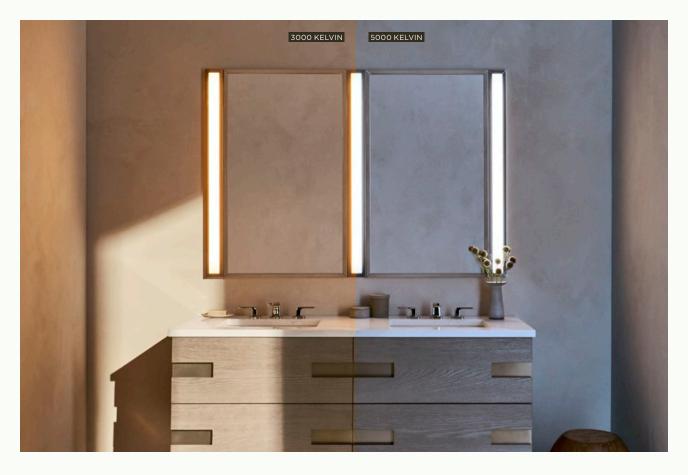

# **COLOR TUNING**

Fine-tune the color temperature to reflect the various environments you'll encounter throughout the day — whether it's an outdoor hike, a bright office, or a candlelit dinner.

WARMER COOLER

# Select Your Ideal Ambiance

Prepare. Relax. Recharge. Wherever the day takes you, Robern tunable lighting lets you create an environment that feels perfectly tailored to your preferences. Select cool, invigorating tones that mimic natural sunlight, or warm tones that enhance reds and oranges for a calming effect.

# Waking Up

Set brightness at 50% to gently ease into your morning routine. Select a cool color temperature (4000K) that mimics natural daylight for an invigorating effect.

### Grooming

Select 100% brightness and a crisp color temperature (5000K) for up-close tasks like shaving and cosmetic application. Vertical lighting eliminates harsh shadows on the face for optimal visibility.

# Winding Down

When you're ready to unwind in the evening, set dimming at 35% and opt for warm lighting (3000K) to create a spa-like atmosphere that promotes relaxation.

# Wayfinding

Select warm lighting at 5% brightness to provide just enough light to safely navigate your bathroom at night — without fully disrupting your circadian rhythm.