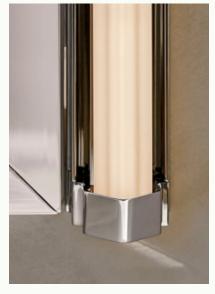

### METAL ENDCAP FINISHES

Chrome

Polished Nickel

Brass

Matte Black

robern.com/lighting