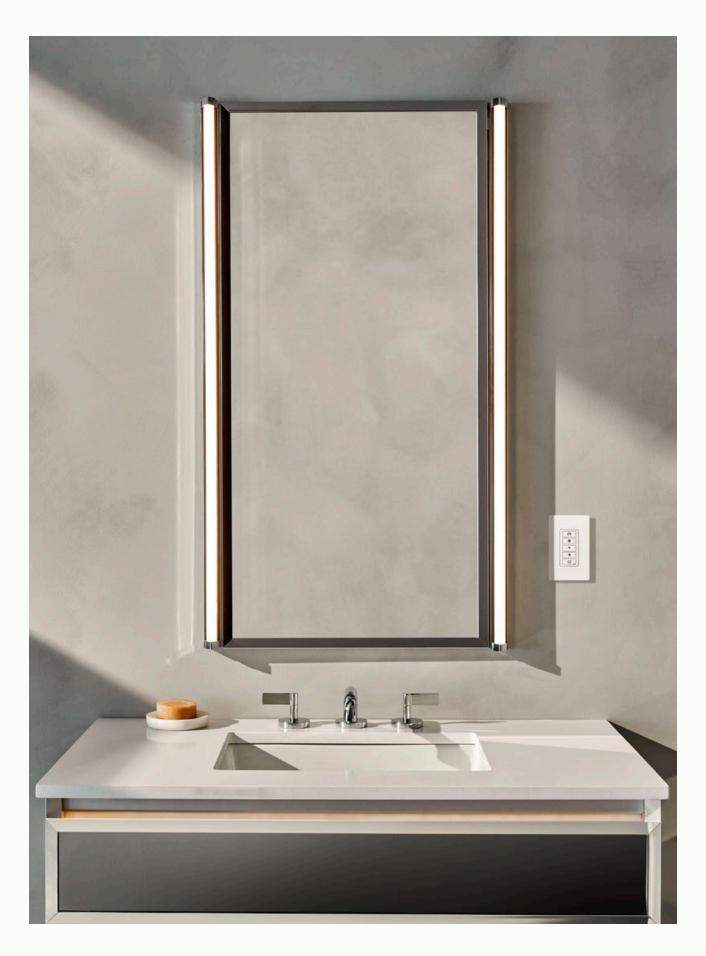

# **Tenor Lighting**

Available in three elegant styles inspired by the golden age of Hollywood glamour, Tenor Modular Lighting pairs with Robern medicine cabinets and mirrors for flawless design flexibility, while Tenor Sconce elevates any space in the home with the artistry of light. Robern's proprietary SWAY Control offers unparalleled control over the lighting environment with one-touch dimming, tuning, and personalized presets.

# Modular

Add depth and drama to your medicine cabinet with three distinctive styles.

# Modular

Pair with Robern medicine cabinets and mirrors to create a bespoke solution.