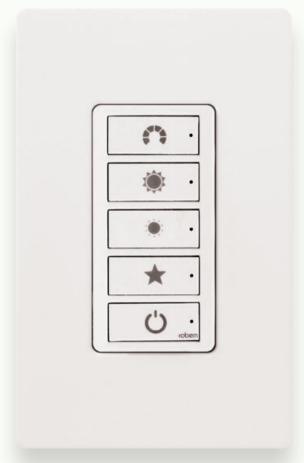

# Color Tuning

Tap multiple times to quickly tune color temperature. Press and hold to fine-tune color temperature.

# Increase Brightness

Tap multiple times to quickly increase brightness. Press and hold to smoothly increase brightness.

# Decrease Brightness

Tap multiple times to quickly decrease brightness. Press and hold to smoothly decrease brightness.

# Favorites

Tap to cycle through three preset combinations of color and brightness or replace with your own favorites.

Tap to turn lights on or off.

For more information, visit robern.com/sway