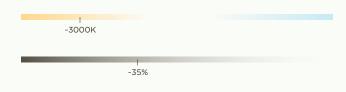

# Winding Down

When you're ready to unwind in the evening, set dimming at 35% and opt for warm lighting (3000K) to create a spa-like atmosphere that promotes relaxation.