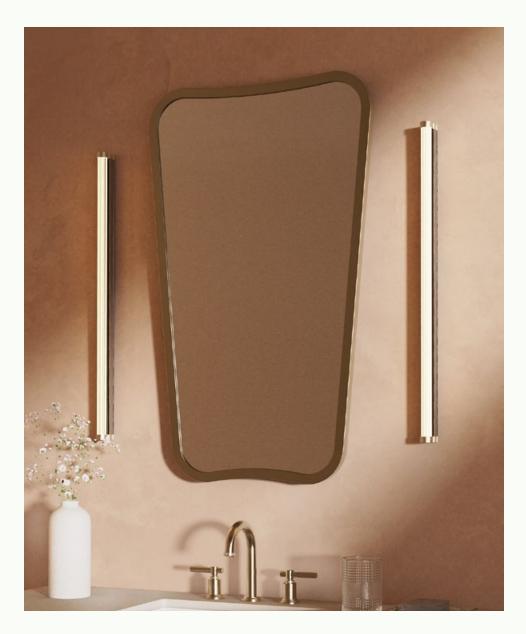

# **Vesper Lighting**

The minimalist aesthetic of Vesper lighting brings an inviting glow to your styling space. Warm lighting gently illuminates the wall behind for an elegant silhouette effect, and modular design allows for seamless integration with M Series Reserve, M Series, PL PORTRAY and PL Series Medicine Cabinets.