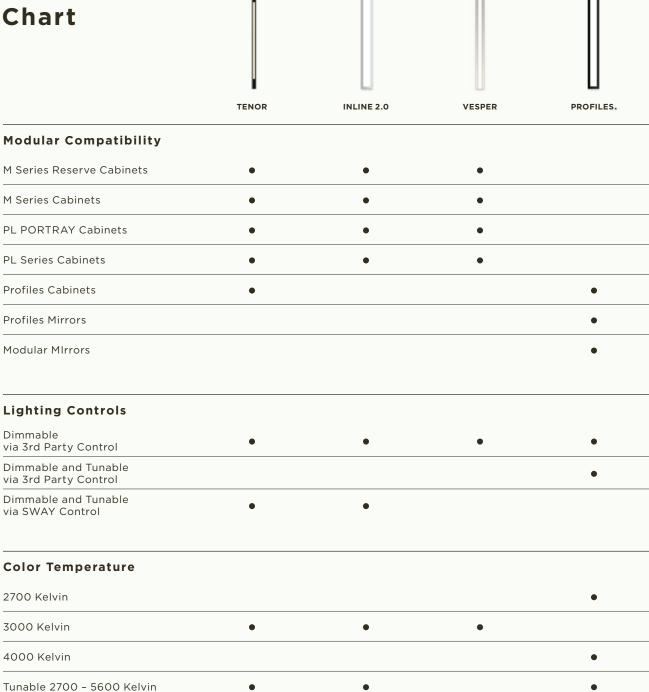

# **Comparison Chart**

robern.com/lighting

| TENOR   | INLINE 2.0                       | VESPER                                                         | PROFILES.                                 |
|---------|----------------------------------|----------------------------------------------------------------|-------------------------------------------|
|         |                                  |                                                                |                                           |
| Endcaps |                                  |                                                                | Frame                                     |
| Endcaps |                                  |                                                                | Frame                                     |
| Endcaps |                                  |                                                                |                                           |
|         |                                  |                                                                | Frame                                     |
| Endcaps |                                  |                                                                | Frame                                     |
|         |                                  |                                                                |                                           |
| •       |                                  |                                                                |                                           |
| •       |                                  |                                                                |                                           |
| •       |                                  |                                                                |                                           |
|         |                                  | •                                                              |                                           |
|         |                                  | •                                                              |                                           |
|         |                                  | •                                                              |                                           |
|         |                                  |                                                                |                                           |
| •       | •                                | •                                                              | •                                         |
| •       | •                                | •                                                              | •                                         |
| •       | •                                | •                                                              | •                                         |
| Each    | Each                             | Pair/Each*                                                     | Each                                      |
| •       | •                                | •                                                              | •                                         |
|         | Endcaps Endcaps Endcaps  Endcaps | Endcaps Endcaps Endcaps  Endcaps   • • • • • • • • • Each Each | Endcaps Endcaps Endcaps  Endcaps  Endcaps |