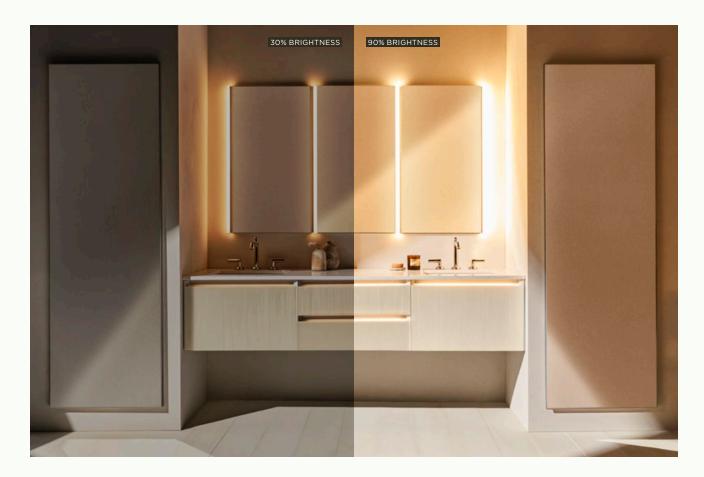

# DIMMING

Flicker-free dimming allows you to select the ideal brightness for any task — from bright task lighting in the morning to soft wayfinding light at night.

OFF 100%

4 robern. robern.com/lighting

# Waking Up

Set brightness at 50% to gently ease into your morning routine. Select a cool color temperature (4000K) that mimics natural daylight for an invigorating effect.

### Grooming

Select 100% brightness and a crisp color temperature (5000K) for up-close tasks like shaving and cosmetic application. Vertical lighting eliminates harsh shadows on the face for optimal visibility.

# Winding Down

When you're ready to unwind in the evening, set dimming at 35% and opt for warm lighting (3000K) to create a spa-like atmosphere that promotes relaxation.

# Wayfinding

Select warm lighting at 5% brightness to provide just enough light to safely navigate your bathroom at night — without fully disrupting your circadian rhythm.