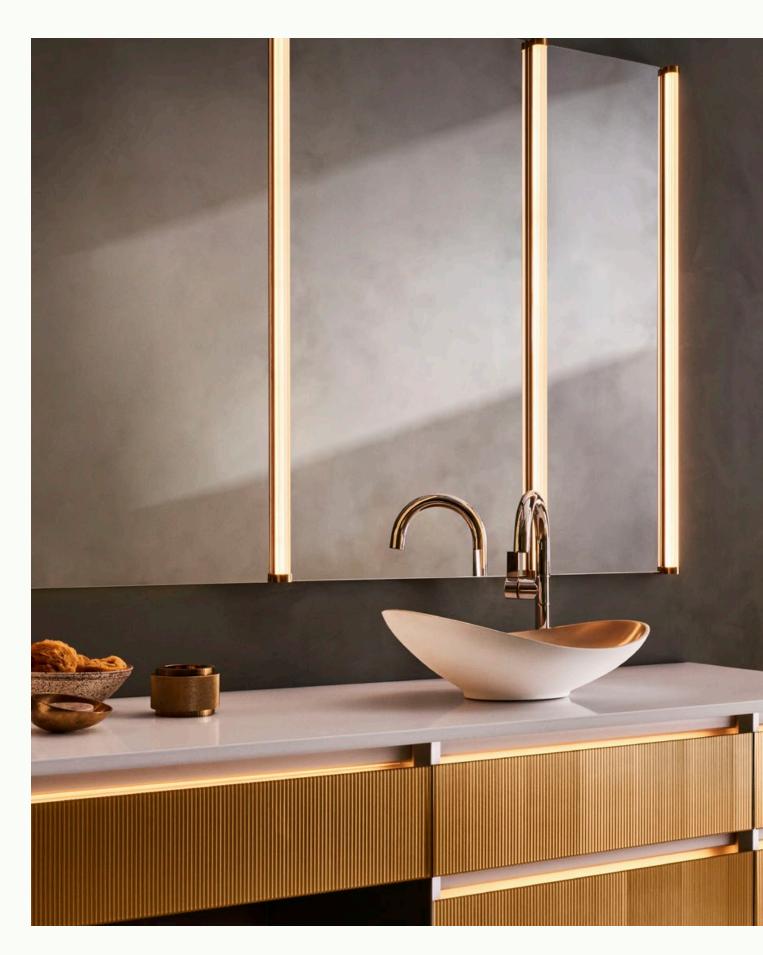

# **ROBERN LIGHTING**

Streamline your design with the sleek profile and unparalleled versatility of vertical lighting. Our modular lighting solutions are designed to pair seamlessly with Robern medicine cabinets and mirrors, or stand alone as a sconce — so you can create bespoke solutions in the bathroom and beyond. Thoughtful features like dimming and color tuning transform the daily routine into a personalized wellness ritual.

# LIGHTING COLLECTIONS

Discover the exceptional design flexibility of Robern lighting. Add a touch of modern artistry with a standalone sconce, or pair our modular lighting with Robern medicine cabinets and mirrors to create a personalized lighting solution that fits flawlessly in your space. Industry-leading technology — like flicker-free dimming, color tuning, and innovative lighting control — helps you set the tone for your day with a single touch.

# **Tenor Lighting**

Available in three elegant styles inspired by the golden age of Hollywood glamour, Tenor Modular Lighting pairs with Robern medicine cabinets and mirrors for flawless design flexibility, while Tenor Sconce elevates any space in the home with the artistry of light. Robern's proprietary SWAY Control offers unparalleled control over the lighting environment with one-touch dimming, tuning, and personalized presets.