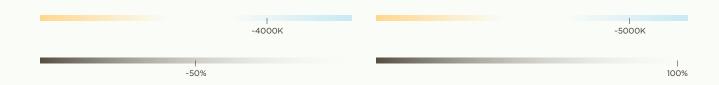

# Waking Up

Set brightness at 50% to gently ease into your morning routine. Select a cool color temperature (4000K) that mimics natural daylight for an invigorating effect.

### Grooming

Select 100% brightness and a crisp color temperature (5000K) for up-close tasks like shaving and cosmetic application. Vertical lighting eliminates harsh shadows on the face for optimal visibility.