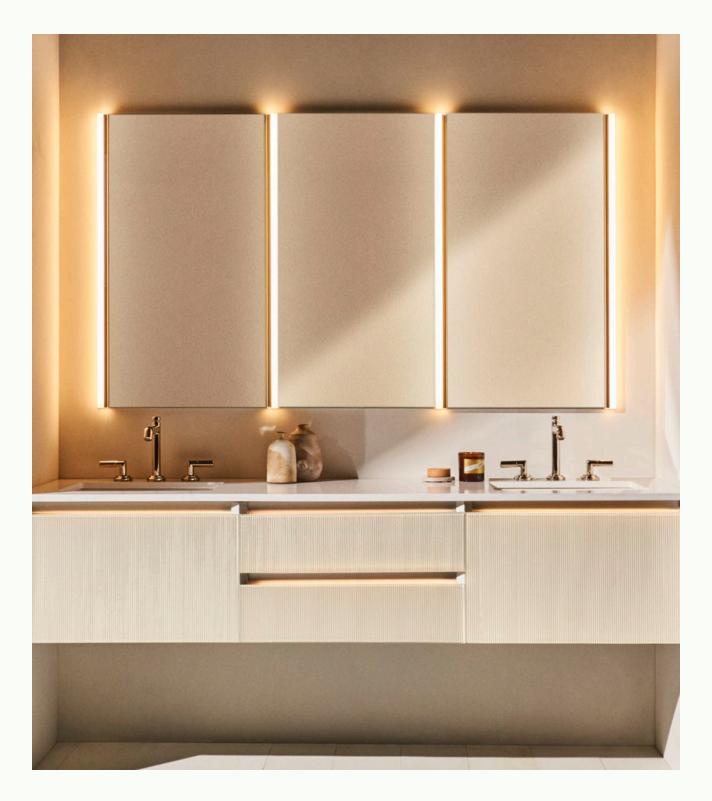

# **Modular Lighting**

Vertical lighting pairs seamlessly with Robern medicine cabinets and mirrors to create bespoke solutions.

robern.

# InLine 2.0 Lighting

With subtle mirrored framing for a seamless and modern aesthetic, InLine Modular Lighting pairs flawlessly with Robern medicine cabinets and mirrors for exceptional design flexibility and a complete experience, while InLine Sconce can add a gentle ambiance or element of artistry to the home.