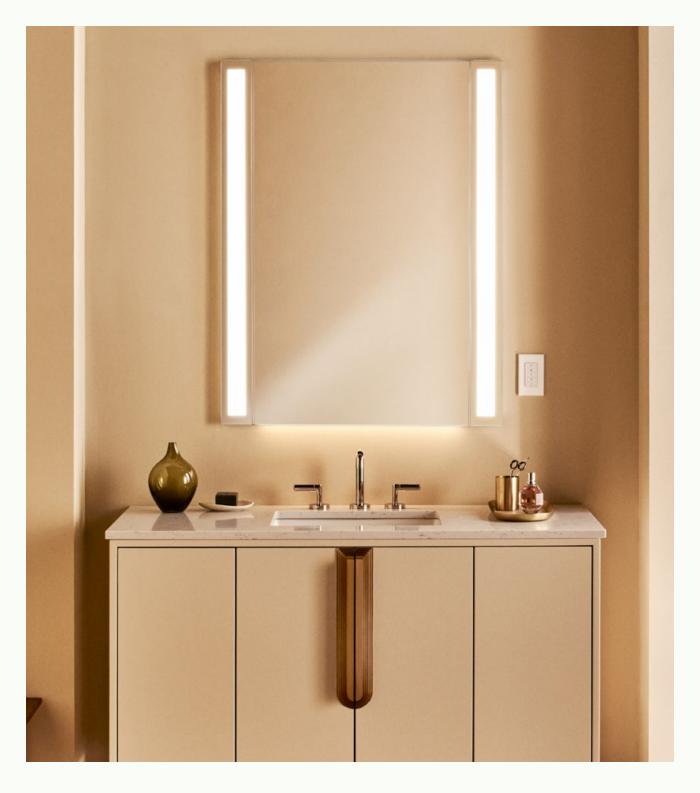

# InLine 2.0 Lighting

With subtle mirrored framing for a seamless and modern aesthetic, InLine Modular Lighting pairs flawlessly with Robern medicine cabinets and mirrors for exceptional design flexibility and a complete experience, while InLine Sconce can add a gentle ambiance or element of artistry to the home.

# Modular

Pair with Robern medicine cabinets and mirrors to create a bespoke solution.

# InLine 2.0 Lighting

Distinctive design. Seamless flexibility. Available in modular and sconce options, InLine Lighting adds modern elegance to your design. Perfectly illuminate any task with dimmable LED lighting and our state-of-the-art tunable lighting option.