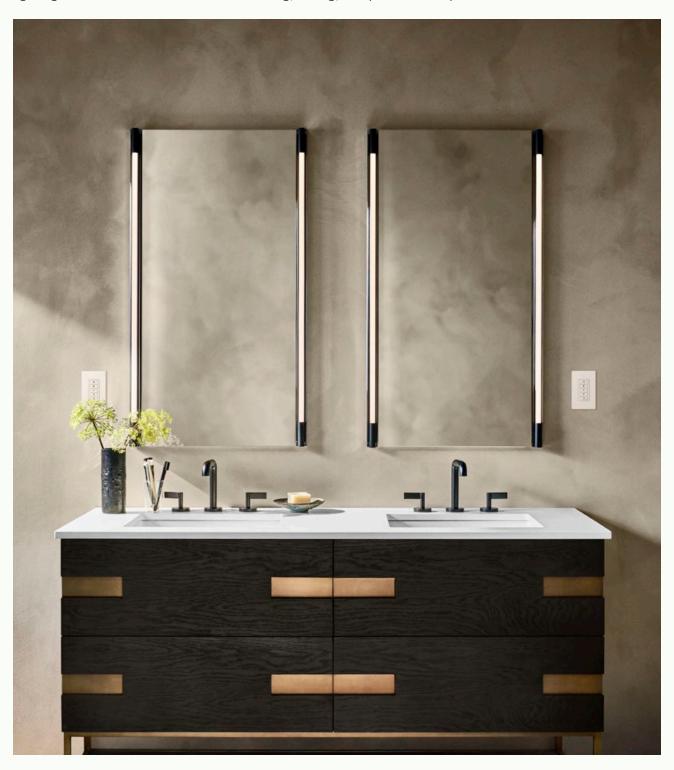

# **Tenor Lighting**

Available in three elegant styles inspired by the golden age of Hollywood glamour, Tenor Modular Lighting pairs with Robern medicine cabinets and mirrors for flawless design flexibility, while Tenor Sconce elevates any space in the home with the artistry of light. Robern's proprietary SWAY Control offers unparalleled control over the lighting environment with one-touch dimming, tuning, and personalized presets.

# Modular

Add depth and drama to your medicine cabinet with three distinctive styles.

# Modular

Pair with Robern medicine cabinets and mirrors to create a bespoke solution.