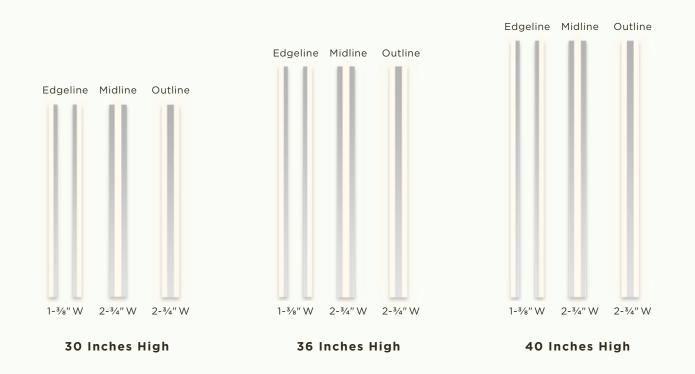

# SIZES

# **Tenor Lighting**

Available in three elegant styles inspired by the golden age of Hollywood glamour, Tenor Modular Lighting pairs with Robern medicine cabinets and mirrors for flawless design flexibility, while Tenor Sconce elevates any space in the home with the artistry of light. Robern's proprietary SWAY Control offers unparalleled control over the lighting environment with one-touch dimming, tuning, and personalized presets.