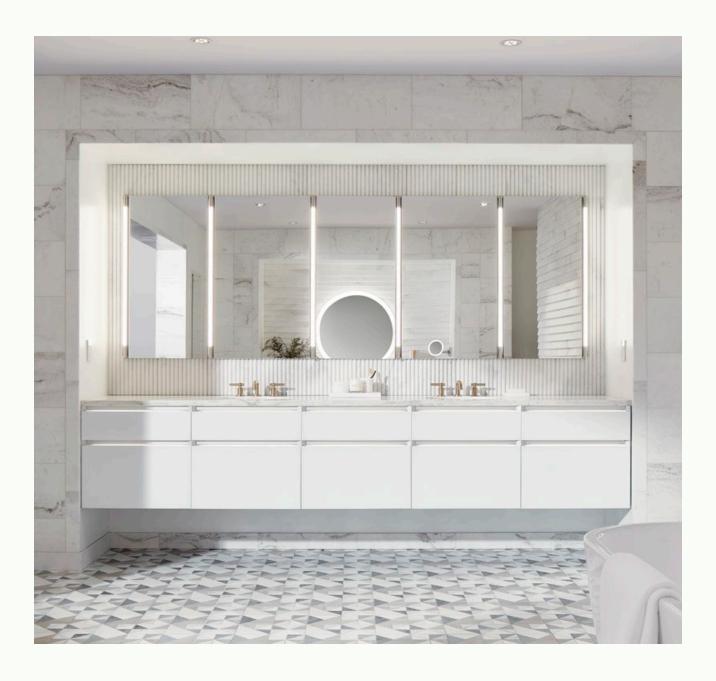

# **Lighting Styles**

Harness the artistry of light with options that perfectly illuminate your aesthetic — whether it's a dramatic modular display or subtle elegance of a standalone sconce.

# LIGHTING COLLECTIONS

Discover the exceptional design flexibility of Robern lighting. Add a touch of modern artistry with a standalone sconce, or pair our modular lighting with Robern medicine cabinets and mirrors to create a personalized lighting solution that fits flawlessly in your space. Industry-leading technology — like flicker-free dimming, color tuning, and innovative lighting control — helps you set the tone for your day with a single touch.