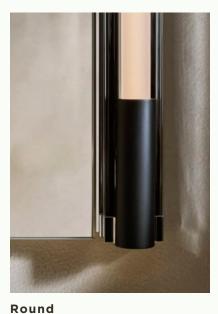

# STYLE OPTIONS

**Diamond**Add a luxe touch to your design with an elegant diamond form.

Subtle fluted detailing perfectly complements a more traditional aesthetic.

Create contrast with bold, eyecatching round metal accents.