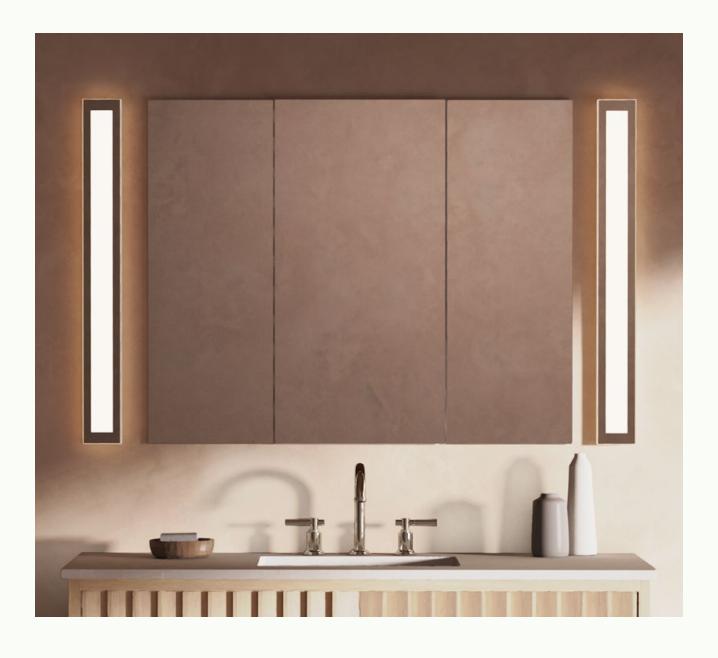

# **ROBERN LIGHTING**

Streamline your design with the sleek profile and unparalleled versatility of vertical lighting. Our modular lighting solutions are designed to pair seamlessly with Robern medicine cabinets and mirrors, or stand alone as a sconce — so you can create bespoke solutions in the bathroom and beyond. Thoughtful features like dimming and color tuning transform the daily routine into a personalized wellness ritual.

# **Modular Lighting**

Vertical lighting pairs seamlessly with Robern medicine cabinets and mirrors to create bespoke solutions.

robern.

# **Sconce Lighting**

Provide light where you need it, highlight an architectural feature, or add an element of artistry to any space.