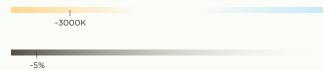

# **COLOR TUNING**

Fine-tune the color temperature to reflect the various environments you'll encounter throughout the day — whether it's an outdoor hike, a bright office, or a candlelit dinner.

WARMER COOLER

# Select Your Ideal Ambiance

Prepare. Relax. Recharge. Wherever the day takes you, Robern tunable lighting lets you create an environment that feels perfectly tailored to your preferences. Select cool, invigorating tones that mimic natural sunlight, or warm tones that enhance reds and oranges for a calming effect.