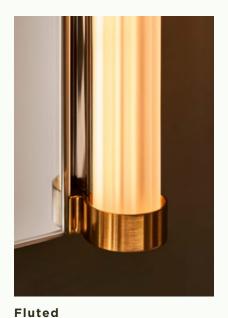

# STYLE OPTIONS

**Diamond**Add a luxe touch to your design with an elegant diamond form.

Subtle fluted detailing perfectly complements a more traditional aesthetic.

Create contrast with bold, eyecatching round metal accents.