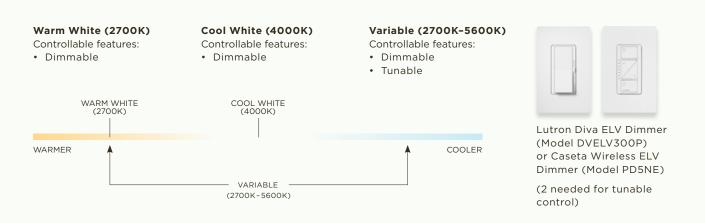

# **COLOR TUNING**

Fine-tune the color temperature to reflect the various environments you'll encounter throughout the day — whether it's an outdoor hike, a bright office, or a candlelit dinner.

WARMER COOLER

# Select Your Ideal Ambiance

Prepare. Relax. Recharge. Wherever the day takes you, Robern tunable lighting lets you create an environment that feels perfectly tailored to your preferences. Select cool, invigorating tones that mimic natural sunlight, or warm tones that enhance reds and oranges for a calming effect.